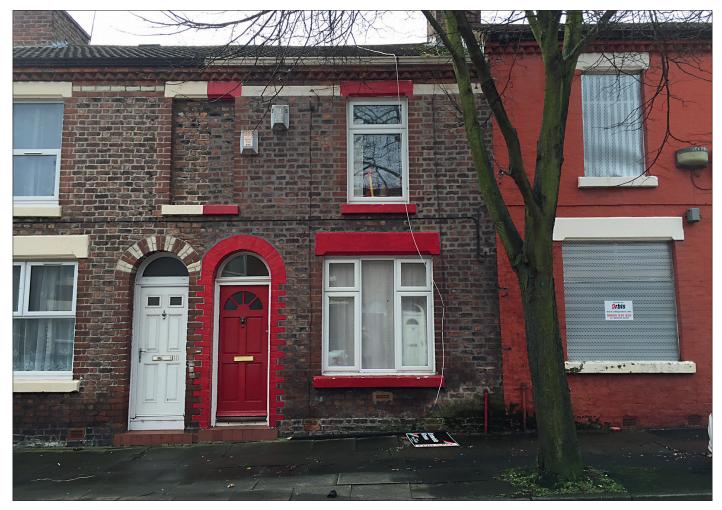

## 16 Gwydir Street, Liverpool L8 3TJ \*GUIDE PRICE £50,000+

 A three bedroomed middle terraced property suitable for occupation or investment purposes

**Description** A three bedroomed middle terraced property suitable for occupation or investment purposes. The potential rental income when let being in excess of £6000 per annum. The property benefits from double glazing and central heating and is in good order throughout.

Situated Off High Park Street in an established and popular residential location within easy reach of local amenities, schooling and approximately 3 miles from Liverpool city centre.

**Ground Floor** Through Living Room, Kitchen, Bathroom/WC