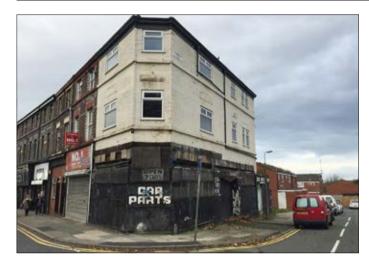

## 29 Walton Road, Liverpool L4 4AD \*GUIDE PRICE £70,000+

• A three storey corner property benefiting from planning permission to convert the ground floor into a retail unit together with two one-bedroomed self contained flats to the first and second floor.

**Description** A three storey corner property benefiting from planning permission to convert the ground floor into a retail unit together with two one-bedroomed self-contained flats to the first and second floor. The property was previously used as a warehouse. Planning Ref: 13/0409 FPR The property benefits from a new roof and double glazing however does not include fixtures and fittings and there is currently no access to the upper floors Plans are available for inspection at the Auctioneers Offices.