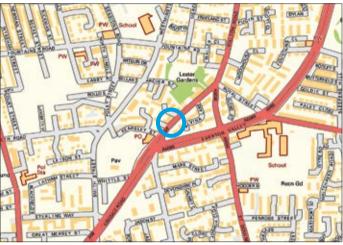

Not to scale. For identification purposes only

Situated Fronting Walton Road on the corner of Sandheys Close approximately 1 miles into Liverpool city centre and within walking distance to both Liverpool and Everton Football Clubs.