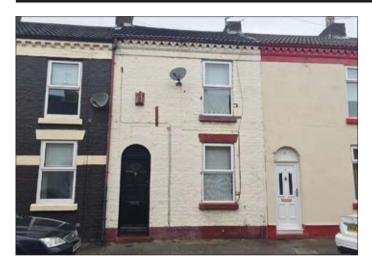

## 17 Stoddart Road, Liverpool L4 6TR \*GUIDE PRICE £35,000-£40,000

 A two bedroomed mid terraced property. Double glazing. Central heating.

**Description** A two bedroomed middle terraced property benefiting from majority double glazing and central heating. Following refurbishment the property would be suitable for investment purposes with a potential rental income of approximately £5400.00 per annum.

**Ground Floor** Through Living Room, Kitchen, Bathroom/WC.

First Floor Two Bedrooms.

Outside Yard to the rear.