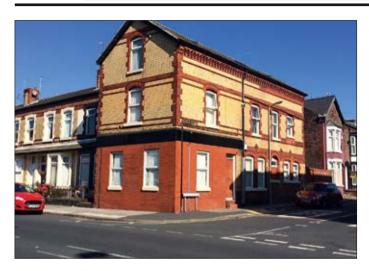

## 24 Hawthorne Road, Bootle, Merseyside L20 2DN \*GUIDE PRICE £65,000-£70,000

• A two storey corner property converted to provide three one-bedroomed flats. Producing £8,730 per annum

**Description** A two storey corner property converted to provide three one-bedroomed flats benefiting from central heating and partial double glazing. Two of the flats are currently let by way of Assured Shorthold Tenancies producing £8,730 per annum. The potential when fully let being in excess of £12,460 per annum.