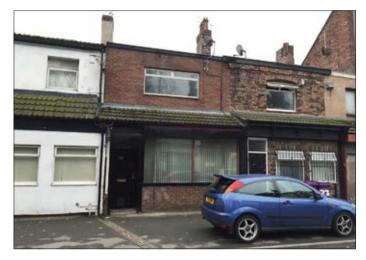

## 372 Prescot Road, Old Swan, Liverpool L13 3AP GUIDE PRICE £40,000-£50,000

LOT

## A vacant two storey three bedroomed mid town house property benefiting from an electric shutter.

**Description** A vacant two storev three bedroomed mid-town house property benefiting from an electric shutter to the front window. The property would be suitable for investment purposes, or alternatively conversion to provide two self-contained flats, or retail premises, subject to any necessary planning consents. The property benefits from alarm, partial double glazing and central heating, with a new boiler fitted within the last two years.