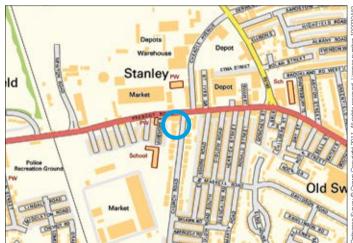

Not to scale. For identification purposes only

Situated Fronting Prescot Road at its junction with Church Road in a popular residential location within easy reach of Old Swan amenities and approximately 3 miles from Liverpool city centre.