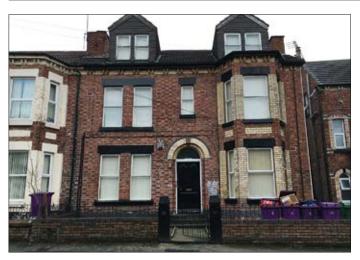

## 16 Kremlin Drive, Liverpool L13 7BX \*GUIDE PRICE £135,000+

• A three storey end terraced property providing five flats. Double glazing and central heating.

**Description** A three storey double fronted end terraced property providing five flats (four one-bedroomed and one two bedroom) The property benefits from double glazing and central heating. Fully let producing £23,300 per annum.

Situated Off Queens Drive in a popular and well established residential location within close proximity to local amenities

and approximately 4 miles from Liverpool city centre.

**Ground Floor** Main entrance hallway.