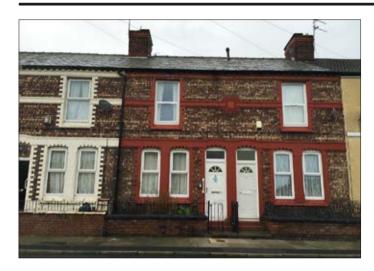

## 18 Pope Street, Bootle, Merseyside L20 4PH \*GUIDE PRICE £30,000–£35,000

 A two bedroomed middle terraced property benefiting from double glazing

**Description** A two bedroomed middle terraced property benefiting from double glazing. Following repair and modernisation the property would be suitable for investment purposes.