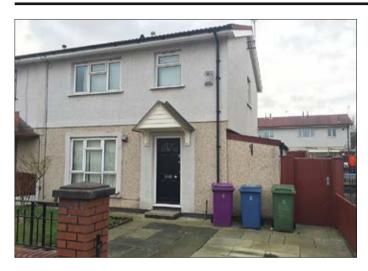

## 34 Altfield Road, Liverpool L14 8YD \*GUIDE PRICE £40,000-£45,000

• Three bedroomed end town house. Double glazing and central heating. Front and rear gardens with driveway.

**Description** A vacant three bedroomed end town house benefiting from double glazing, central heating, front and rear gardens and a driveway. Following refurbishment and modernisation the property would be suitable for occupation, resale or investment purposes.

Situated Off Princess Drive within close proximity to local amenities, schooling and approximately 4 miles away from Liverpool city centre.

**Ground Floor Lounge, Kitchen/** Diner

First Floor Three Bedrooms. Bathroom/WC.

**Outside** Front and Rear Gardens, Driveway.

Note The properties will be marketed subject to HCA and local authority consent prior to completion.