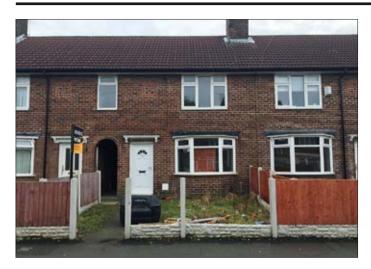

## 176 Kingsheath Avenue, Liverpool L14 4AW \*GUIDE PRICE £40,000–£45,000

Three bedroomed mid town house. Double glazing.
Front and rear gardens.

**Description** A vacant three bedroom mid-town house benefiting from double glazing and front and rear gardens. Central heating has been fitted but the boiler has been removed. Following refurbishment and modernisation the property would be suitable for occupation, resale or investment purposes.

Ground Floor Hall, Lounge, Kitchen/Breakfast Room, Bathroom/WC. First Floor Three Bedrooms.

Outside Front and Rear Gardens.

Note The properties will be marketed subject to HCA and local authority consent prior to completion.