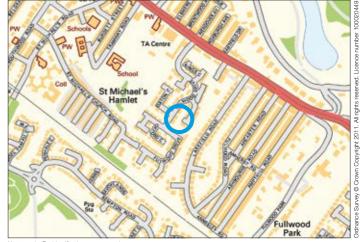

Situated On an estate of similar properties off Aigburth Road in a popular and well established residential location within close proximity to Schooling, local amenities, Sefton Park, Otterspool promenade and approximately 4 miles from Liverpool city centre.