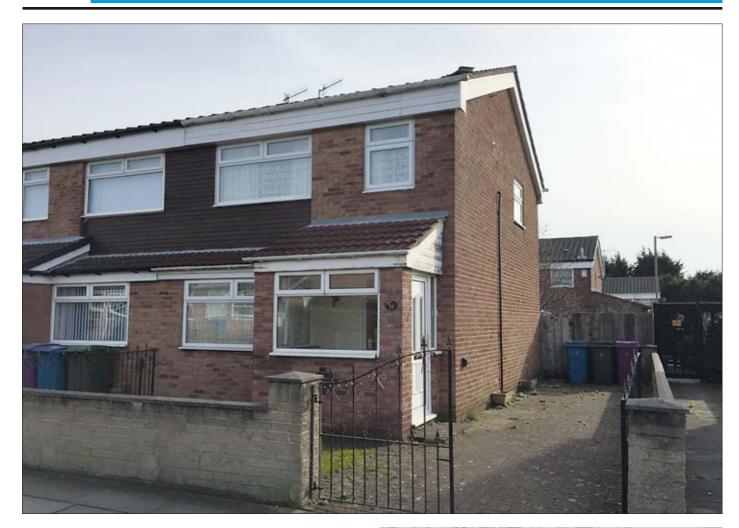

## 35 Fulwood Drive, Aigburth, Liverpool L17 9QU \*GUIDE PRICE £100,000+

• Three bed semi detached. Double glazing. Central heating, front and rear gardens. Driveway.

**Description** A three bedroomed semi-detached property benefiting from double glazing, central heating, front and rear gardens and off road parking. Following repair and modernisation the property would be suitable for occupation, re sale or investment purposes.

Situated On an estate of similar properties off Aigburth Road in a popular and well established residential location within close proximity to Schooling, local amenities, Sefton Park, Otterspool promenade and approximately 4 miles from Liverpool city centre.