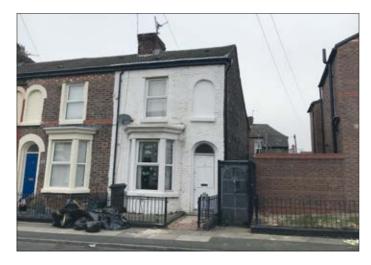

## 17 Viola Street, Bootle, Merseyside L20 7DP 119 \*GUIDE PRICE £30,000-£35,000

LOT

## • Vacant two bedroomed end terraced property. Double glazing and central heating.

Description A two bedroomed end terraced property benefiting from double glazing and central heating. Following modernisaton the property would be suitable for investment purposes with a potential rental income of £5,400 per annum.