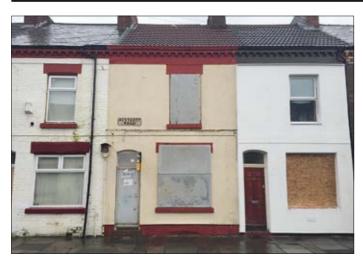

## 38 Westcott Road, Liverpool L4 2RF \*GUIDE PRICE £40,000

• A three bedroomed middle terraced plus basement. Recently refurbished, central heating.

**Description** A three bedroomed middle terraced property which has recently been refurbished and would be suitable for immediate investment purposes. The potential rental income being in excess of £5700.00 per annum.