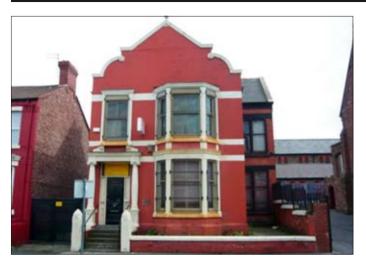

## 39 Hale Road, Walton, Liverpool L4 3RL GUIDE PRICE £50,000–£60,000

 A three storey detached building. In need of a full upgrade and refurbishment scheme.

**Description** A substantial three storey detached building which was previously 'The Labour Club'. The property is in need of a full upgrade and refurbishment scheme. The property would be suitable for a number of uses, to include residential conversion, subject to the relevant consents.

Not to scale. For identification purposes only

Situated Fronting Hale Road which in turn is off County Road in an established residential location.

Ground Floor Vestibule, Entrance Hall, Lounge Area, Separate Bar, Scullery, Rear Hall with Ladies & Gents WCs

First Floor Front Room used as snooker room. Small Front Office.

Separate Flat Living Room, Bedroom, Bathroom, Separate WC Kitchenette

Second Floor Front and rear attic Rooms.

Outside Forecourt Area at Front, Yard to the rear.