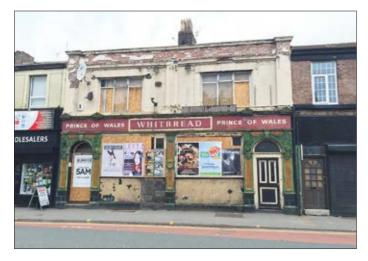

## Prince of Wales, 155–157 Rice Lane, Liverpool L9 1AF GUIDE PRICE £60,000+

## • A freehold two storey middle terraced public house with accomodation above. Planning for four self contained flats.

**Description** A Freehold two storey middle terraced former public house with accommodation to the first floor. The property benefits from planning permission to convert the property into four self-contained flats (two one-bedroom and two two-bedroom). The property has been stripped of all fixtures and fittings. Planning Reference 15F/2522.