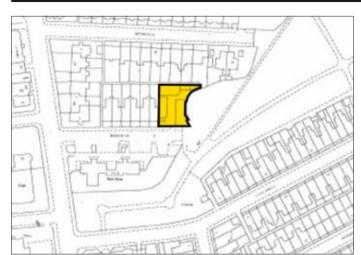

## Land at Brook Road, Walton, Liverpool L9 2BE GUIDE PRICE £60,000+

 Cleared site with previous planning permission to erect a four storey development

**Description** The land comprises a cleared site with previous planning permission issued on 8/02/11 to erect a four-storey development (including roof space) to provide nine self-contained Flats and seven parking spaces, landscaping and associated works. Planning Reference number: (10F/2585) Purchasers should rely on their enquiries regarding the planning permission.

Not to scale. For identification purposes only

Situated Off Rice Lane (A59) in a popular and well established residential location within close proximity to Walton Vale shopping amenities, and transport links. Approximately 5 miles from Liverpool city centre