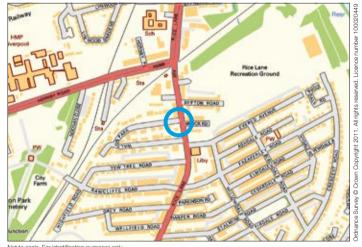

Not to scale. For identification purposes only

Situated Off Rice Lane (A59) in a popular and well established residential location within close proximity to Walton Vale shopping amenities, and transport links. Approximately 5 miles from Liverpool city centre