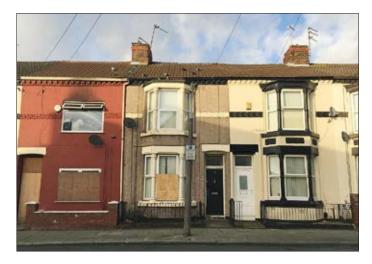

## 75 Orwell Road, Liverpool L4 1RG 35 \*GUIDE PRICE £35,000+

LOT

## Three bed mid terrace. Double glazing. Central heating. Producing £5,100 per annum.

Description A three bedroomed middle terraced property currently let by way of an Assured Shorthold Tenancy at a rental of £5,100 per annum. The property benefits from central heating, a new boiler and double glazing.

Ground Floor Hall, Through Lounge, Kitchen

First Floor Three bedrooms. Bathroom/WC

## Outside Yard to the rear.