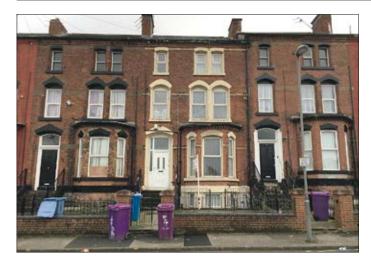

## 72 St. Domingo Vale, Liverpool L5 6RW \*GUIDE PRICE £110,000+

LOT

## • One studio flat and three one-bedroomed flats. Double glazing. Central heating.

**Description** A three storey mid terraced property arranged to provide one studio flat and three one-bedroomed flats benefiting from double glazing and central heating. All flats are let to private tenants, furnished and have separate meters. The property has been fully refurbished and modernised and is currently let producing approximately £18,000 per annum.