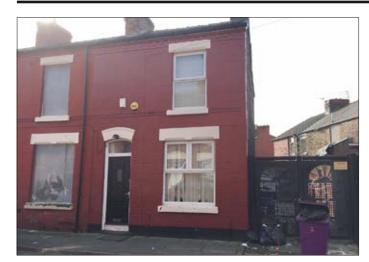

## 2 Childwall Avenue, Liverpool L15 2JB \*GUIDE PRICE £40,000+

• Two bed end terraced property. Double glazing. Central heating. Producing £4,726.80 per annum.

**Description** A two bedroomed end terraced property benefiting from double glazing and central heating. The property is currently let by way of an Assured Shorthold Tenancy producing £4,726.80 per annum.

**Ground Floor** Lounge, Kitchen, Bathroom/WC.

First Floor Two bedrooms.

Outside Yard to the rear.