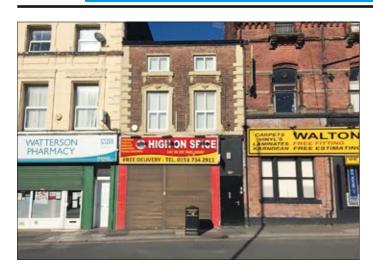

## 81 High Street, Wavertree, Liverpool L15 8HF \*GUIDE PRICE £150,000+

 A mixed use Investment Property currently producing £19,000 per annum.

**Description** A three storey middle terraced property comprising a ground floor Fast Food Takeaway together with a three bedroomed flat above, accessed via a separate front entrance. The shop is currently let by way of a year lease producing £10,400 and the flat is currently let by way of Assured Shorthold Tenancy producing £8580.00. The property is in good order and benefits from double glazing, central heating and steel roller shutters.

Situated Fronting High Street at the Picton Clock roundabout in a popular and well established residential location within close proximity to local amenities, Schooling and transport links.

**Basement** Storage.

**Ground Floor Shop Main sales** area, Prep room, Kitchen, WC

First Floor Flat Kitchen/Diner. Bathroom/WC, Communal Lounge.

Second Floor Three Bedrooms.

Outside Yard, Store room.