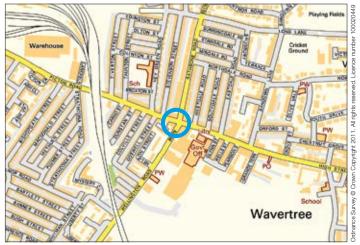

Not to scale. For identification purposes only

Situated Fronting Picton Road on the corner of Rathbone Road in a busy main road position within a parade of commercial properties approximately 3 miles from Liverpool city centre.