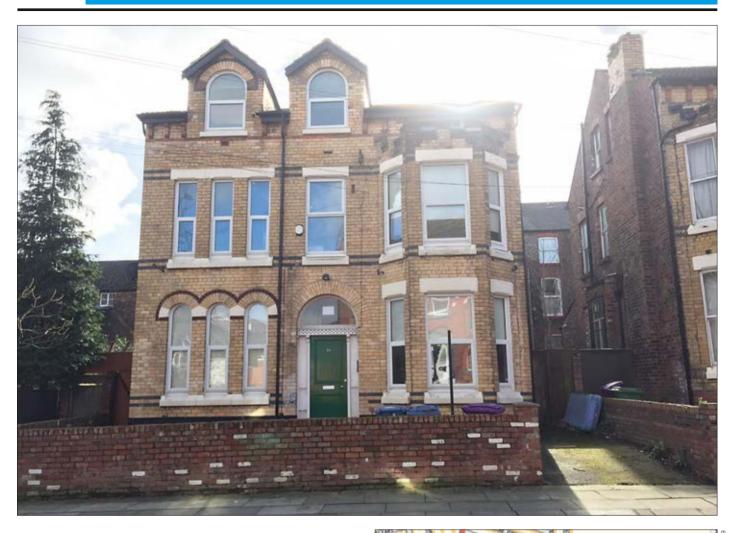

## 34 Croxteth Grove, Liverpool L8 0RX \*GUIDE PRICE £250,000+

 A substantial property providing 10 letting rooms with a potential income of £40,000pa. Fully HMO compliant. Double glazing. Central heating.

**Description** A substantial three storey double fronted detached property providing 10 Letting Rooms, three bathrooms and two kitchens. The property is fully HMO compliant and benefits from double glazing, central heating and is in reasonable condition throughout. Once fully let the potential rental income being in excess of £40,000 per annum. Alternatively the property could be converted to provide self-contained flats, subject to any necessary planning consents.