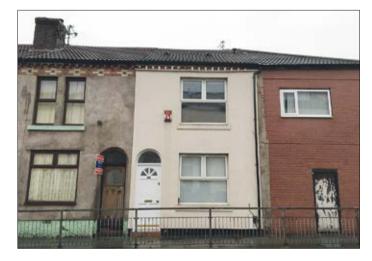

## 46 Oakfield Road, Walton, Liverpool L4 2QF \*GUIDE PRICE £30,000-£35,000

## • A three bedroomed middle terraced property. Double glazing. Central heating.

**Description** A three bedroomed middle terraced property benefiting from double glazing and central heating. The property is in need of modernisation.