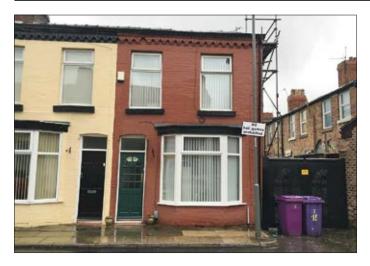

## 15 Kellit Road, Wavertree, Liverpool L15 0ER 62 GUIDE PRICE £50,000+

LOT

## A two bedroomed end terraced property. Producing £5,100 per annum. Double glazed. Central heated.

Description A two bedroomed end terraced property currently let by way of an Assured Shorthold Tenancy at a rental of £5,100.00 per annum. The property benefits from double glazing and central heating.