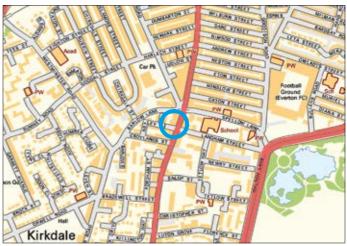

Not to scale. For identification purposes only

Situated The premises are situated fronting Walton Road (A59) close to its junction with County Road, a main arterial route situated approximately 3 miles north of Liverpool city centre.