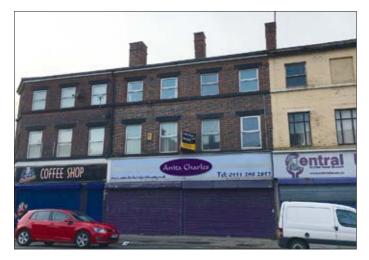

## 241–243 Walton Road, Liverpool L4 4AR \*GUIDE PRICE £85,000+

## • A double fronted retail unit with accomodation above. Accomodation suitable for residential conversion subject to planning.

**Description** A vacant double fronted three storey premises comprising a ground floor retail unit which has until recently been used as a hair and beauty salon, together with rooms above. The upper floors for 241 are accessed via an internal staircase and provides additional rooms. No 243 can be accessed via a self-contained rear entrance and has been partly refurbished to provide two Bedroomed residential accommodation. The remainder of the upper floors could be converted for residential purposes subject to any necessary planning consents.