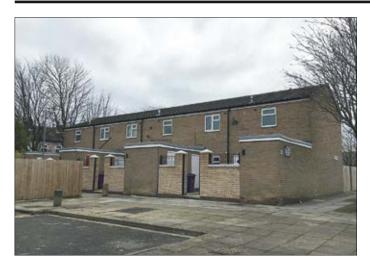

## 2a Pear Grove, Liverpool L6 9HR \*GUIDE PRICE £35,000+

• A one bedroomed first floor flat. Double glaing. Central heating. Communal parking and gardens.

**Description** A one bedroomed first floor flat benefiting from double glazing and central heating. The property is in good order and is currently let producing £4,800 per annum.

**Ground Floor** Vestibule, Cloakroom.

First Floor Lounge, Kitchen, Bedroom, Bathroom/WC

Outside Communal parking and gardens.