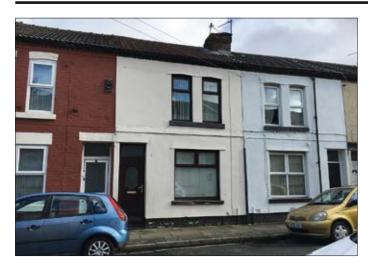

## 5 Lampeter Road, Liverpool L6 0BU \*GUIDE PRICE £40,000+

• Three bed terrace. Double glazing. Central heating.

**Description** A three bedroomed middle terrace property benefiting from double glazing, central heating and a newly fitted kitchen and bathroom. The property is in good order throughout and would be suitable for immediate investment purposes with a potential annual income of in excess of  $\mathfrak{L}5,900$  per annum.

Not to scale. For identification purposes only

Situated Off Townsend Lane within close proximity to Breck Road amenities and schooling. Liverpool city centre is approximately 3 miles away.

Ground Floor Hall, Through Lounge, Kitchen, Bathroom/WC

First Floor Three Bedrooms.

Outside Rear yard.