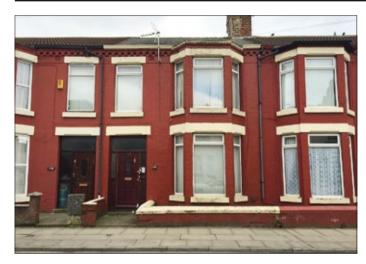

## 108 Gainsborough Road, Liverpool L15 3HX \*\*GUIDE PRICE £75,000+

 Vacant three bedroom mid terrace. Benefits from double glazing. Needs repair and modernisation.

**Description** A three bedroom mid terrace property benefiting from double glazing. Following repair and modernisation the property would be suitable for occupation, resale or possible student investment purposes.

**Ground Floor** Hall, Lounge, Dining Room, Kitchen

First Floor Three Bedrooms, Bathroom/WC

Outside Yard to rear.