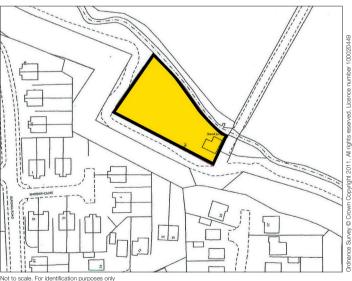

## • A plot of land approximately 1½ acres with a cottage which could either be redeveloped or demolished.

Description A plot of land approximately 11/2 acres suitable for possible redevelopment to provide a detached house and stables, subject to any necessary planning consents. There is a cottage currently on the site which could either be redeveloped or demolished.

Situated The land is situated just off Gellings Lane which in turn is off Randles Road off School Lane in a popular location. Access is via Gellings Riding School. Foot access is also available via Firtree Drive South opposite Zander Grove.