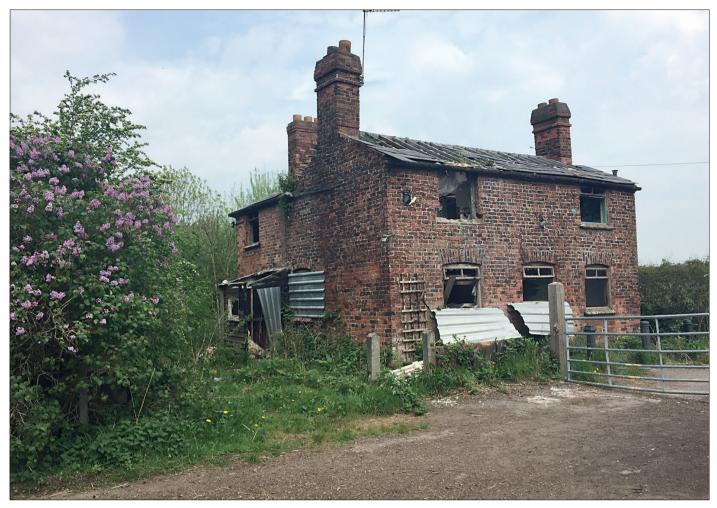

## • A plot of land approximately 1½ acres with a cottage which could either be redeveloped or demolished.

Description A plot of land approximately 11/2 acres suitable for possible redevelopment to provide a detached house and stables, subject to any necessary planning consents. There is a cottage currently on the site which could either be redeveloped or demolished.