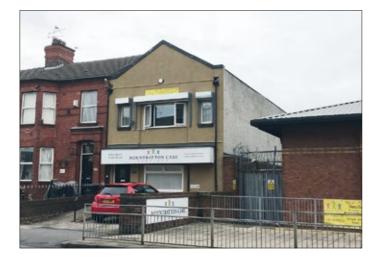

## 71 Linacre Road, Litherland, Liverpool L21 8NP \*GUIDE PRICE £70,000+

## • Vacant commercial suitable for a number of uses subject to the relevant consents.

**Description** A two storey end of terraced property together with a rear extension arranged as offices/training rooms together with two kitchens and two WCs. The property benefits from double glazing, gas central heating, fire doors, fire alarm, intercom system, electric roller shutters to the ground and first floor and parking to the front. The property would be suitable for a number of uses, subject to the relevant consents.

Not to scale. For identification purposes only

Situated Fronting Linacre Road close to its junction with Bridge Road on a busy main road position approximately 5 miles from Liverpool city centre.

Ground Floor Main Entrance, Reception Area, Training Room/ Office, Store, Kitchen, Disabled WC, two Rear Stores. First Floor Main Office, Board Room, Staff Room, Rear Office, Kitchen, Ladies & Gents WC