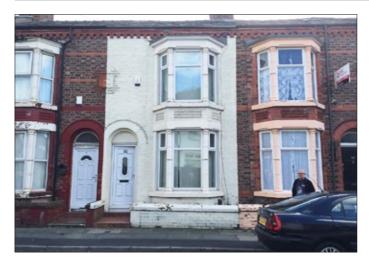

## 92 Antonio Street, Bootle, Merseyside L20 2EU 22 \*GUIDE PRICE £45,000+

LOT

## • Residential investment producing £5,400 per annum. Double glazing. Central heating.

Description A three bedroomed middle terraced property benefiting from double glazing and central heating. The property is currently let by way of an Assured Shorthold Tenancy producing £5,400 per annum.