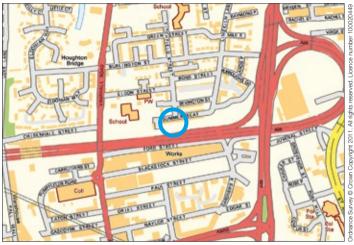

Not to scale. For identification purposes only

Situated Fronting Arlev Street on the corner of Marshall Place within walking distance to Vauxhall Road amenities (which is currently undergoing some major developments/redevelopments). schooling and approximately 0.5 miles from Liverpool city centre.