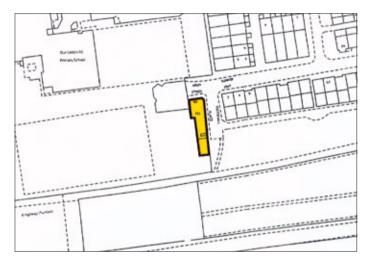

## Former pub with land to rear. Development opportunity.

**Description** A former public house together with land to the rear suitable for residential re-development, subject to any necessary planning consents. The vendors have had drawings prepared to erect a retail unit to the ground floor together with three self-contained flats above and a pair of semi-detached houses. Alternatively the land would be suitable to erect an 18 bed student accommodation. however potential purchasers should make their own enquiries. We believe all main services are available. Foot access is via Vauxhall Road. The vendor has also had drawings prepared to erect an 18 bed student pod and they are available for inspection at the auctioneer's offices.

Not to scale. For identification purposes only

Situated Fronting Arlev Street on the corner of Marshall Place within walking distance to Vauxhall Road amenities (which is currently undergoing some major developments/redevelopments). schooling and approximately 0.5 miles from Liverpool city centre.