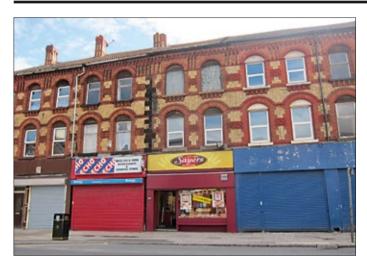

## 26 Stanley Road, Bootle, Merseyside L20 2AA \*\*GUIDE PRICE £35,000+

 A retail investment let to Sayers Confectioners Ltd producing £3,640pa.

**Description** A Retail Investment let to Sayers Confectioners Ltd producing £3,640pa. The property is arranged over ground and two upper floors to provide a ground floor shop and storage together with former residential accommodation on the upper floors.