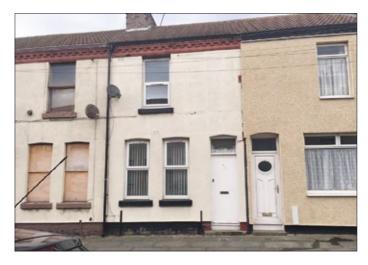

## 14 Kipling Street, Bootle, Merseyside L20 4QE \*GUIDE PRICE £30,000+

## • Two bedroom mid terrace. Double glazing.

**Description** A vacant two bedroomed middle terraced property benefiting from double glazing. Following refurbishment the property would be suitable for investment purposes with a potential rental income of approximately £5400.00 per annum.