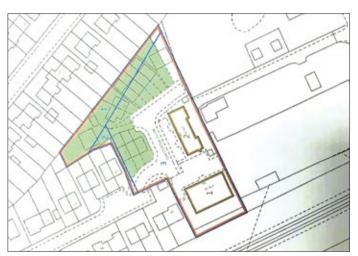

## Christleton Close, Prenton, Merseyside CH43 0XF \*GUIDE PRICE £25,000+

• The freehold interest of a block of 21 apartments producing £2,100 per annum.

Description The freehold interest of a block of 21 apartments with an annual ground rent of £2100.00. Please see the attached Land Registry plan excluding the area edged green (as well as 51 Christleton Close, and Flat 6, 58 Christleton Close, which are subject to individual sales).