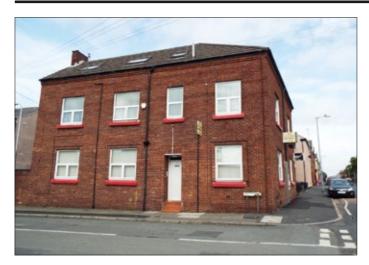

## Flat 2, 11 Peel Road, Bootle, Merseyside L20 4RL \*GUIDE PRICE £20,000-£25,000

Residential investment producing £3,600 per annum.
Double glazing. Electric heating

**Description** A ground floor one bedroomed flat within a converted three storey property and currently let by way of an Assured Shorthold Tenancy at a rental of £3,600 per annum. The property benefits from double glazing and electric heaters.