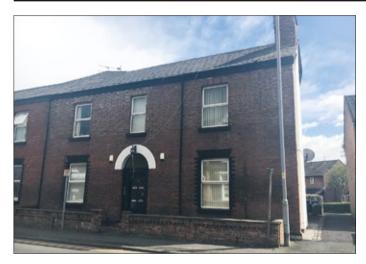

## 15 Froghall Lane, Warrington WA2 7JL \*GUIDE PRICE £135,000+

Residential investment producing £14,819 per annum.
Double glazing. Central heating.

**Description** A two storey double fronted end of terraced property converted to provide four one-bedroomed self-contained apartments. The property is fully let by way of Assured Shorthold tenancies producing a rental of approximately £14,819 per annum. The property benefits from double glazing and central heating.

Not to scale. For identification purposes only

Situated Fronting Froghall Lane within close proximity to local amenities, Warrington train station and walking distance to Warrington town centre.

Ground Floor Main entrance hallway, Storage cupboard Apt 1 Open plan Lounge/Kitchen, Bedroom, Bathroom/WC. Apt 2 Open plan Lounge/Kitchen, Bedroom, Bathroom/WC First Floor Apt 3 Open plan Lounge/Kitchen, Bedroom, Bathroom/WC Apt 4 Duplex Lounge, Kitchen, Bedroom, Bathroom/WC

Outside Rear communal yard.

Note We have internally inspected Flat 3, all other information has been provided by the seller.