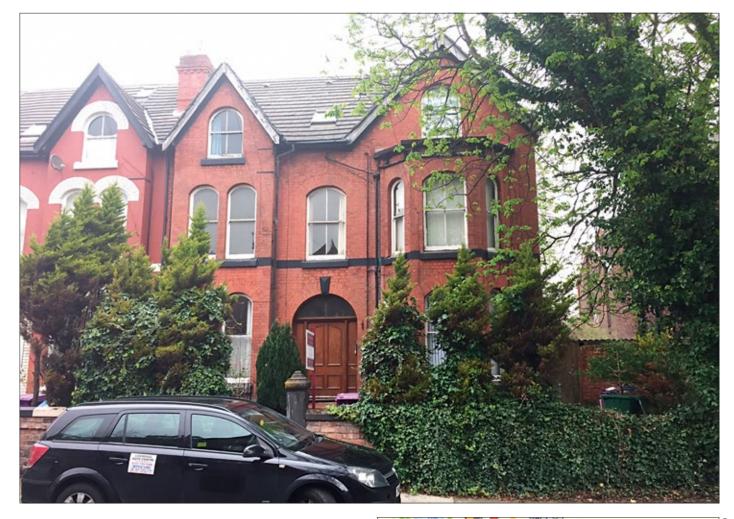

## 7 Bertram Road, Sefton Park, Liverpool L17 8UE \*GUIDE PRICE £325,000+

• Double fronted three storey semi-detached property converted to provide six self contained flats (five one-bed, one two-bed). Five flats currently let producing £27,000 per annum. Central heating and front and rear gardens.

**Description** A substantial double fronted three storey semi detached property converted to provide six self contained flats (five onebedroomed and one two-bedroomed). Five of the flats are currently let by way of Assured Shorthold Tenancies producing £27,000 per annum. The property benefits from central heating and front and rear gardens. The potential rental income when fully let is in excess of £31,800 per annum.