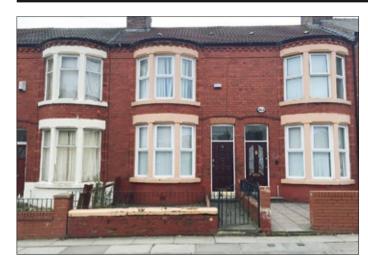

## 16 Suburban Road, Liverpool L6 0BP \*GUIDE PRICE £40,000-£45,000

## • Three bedroom mid terrace. Double glazing. Central heating.

**Description** A three bedroomed middle terraced property benefiting from double glazing and central heating. The property would be suitable for investment purposes following refurbishment. The potential rental income when let being in excess of £6000 per annum.