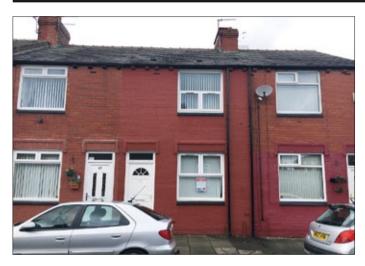

## 89 Pitt Street, St. Helens, Merseyside WA9 1NB \*GUIDE PRICE £35,000-£40,000

• Three bed mid terrace. Double glazing. Central heating.

**Description** A three bedroomed middle terraced property benefiting from double glazing and central heating. Following modernisation the property would be suitable for investment purposes.

Situated Off Pocket Nook Street which in turn is off Park Road in a popular and well established residential location approximately 1 mile from the local town centre.

Outside Yard to the rear.

Ground Floor Hall, Lounge, Kitchen.

First Floor Three Bedrooms. Bathroom/WC.