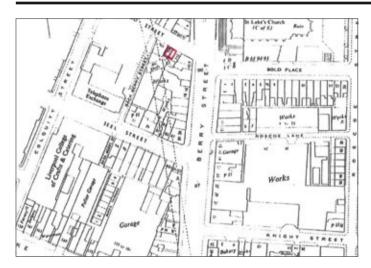

## 108–112 Wood Street, Liverpool L1 4DH \*GUIDE PRICE £80,000+

Plot of land with lapsed planning for two flats.
Development potential.

**Description** Plot of land approximately 80m² with lapsed planning permission for two flats (a three bedroom flat and a five bedroom penthouse duplex) but could be easily converted into three flats. The land would be suitable for development subject to gaining the necessary consents. Planning number 09F/0730

Not to scale. For identification purposes only

Situated Off Hanover Street in Liverpool city centre. There is an excellent range of amenities available close by and good public transport services within easy reach.

**Site Area** Approximately 80m<sup>2</sup> (861sq ft)