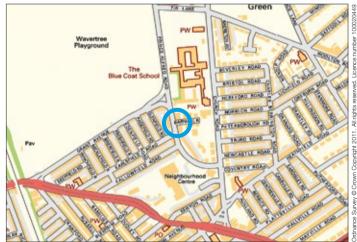

Situated Fronting Prince Albert Road off Church Road in a very popular and well established residential location within walking distance to Allerton Road amenities, Blue Coat School and approximately 4 miles from Liverpool city centre.