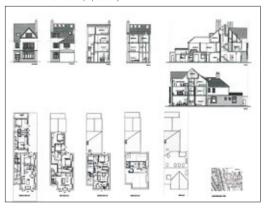

Ground Floor Main Entrance Hallway Ground Floor Flat 1 Approximately 80m<sup>2</sup> when complete

First Floor Flat 2 Approximately 80m² when complete

Second Floor Flat 3 Approximately 60m<sup>2</sup> when complete

Outside Yard to the rear with access to Barnhill Road

Not to scale. For identification purposes only