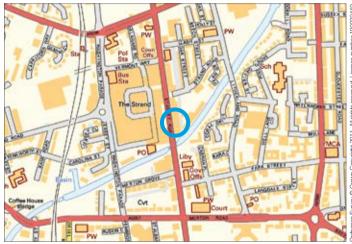

Not to scale. For identification purposes only

**Situated** Fronting Stanley Road within Bootle's busy shopping parade and overlooks the Bootle New Strand shopping centre.

**Basement** 20.2m<sup>2</sup> (217sq ft)