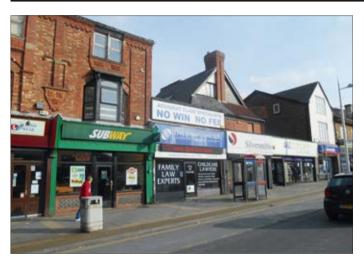

## 268 Stanley Road, Bootle, Merseyside L20 3ER \*GUIDE PRICE £90,000+

 Commercial investment currently let producing £26,500 per annum until August 2016. Central heating. Alarm system. Electric roller shutters.

**Description** A commercial investment currently let producing £26,500 per annum. The property comprises a ground floor retail unit plus basement together with rear and first floor offices. The property benefits from central heating, alarm system and electric roller shutters.

Not to scale. For identification purposes only

**Situated** Fronting Stanley Road within Bootle's busy shopping parade and overlooks the Bootle New Strand shopping centre.

**Basement** 20.2m<sup>2</sup> (217sq ft)