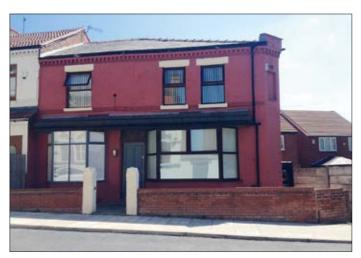

## 114 Bridge Road, Litherland, Liverpool L21 8NT \*GUIDE PRICE £45,000+

• Three bedroom end terrace. Double glazing. Central heating. Good condition.

**Description** A double fronted three bedroomed end of terrace property benefiting from double glazing and central heating. The property is in good order throughout and would be suitable for immediate occupation or investment purposes with a potential rental income of £6,000 per annum.