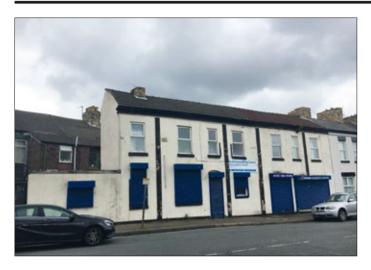

## 17/17a/19 Holt Road, Liverpool L7 2PL \*GUIDE PRICE £80,000–£85,000

 Mixed use property providing two ground floor units together with accommodation above. Double glazing. Manual roller security shutters.

**Description** A pair of two storey interconnecting retail units together with accommodation above. The property benefits from double glazing and manual roller security shutters. The property would be suitable for a number of uses, to include residential redevelopment, HMO Investment purposes, subject to gaining the necessary consents.

Ground Floor Interconnected Retail Units No 17 – 33.7m<sup>2</sup> (363 sq.ft) No 19 – 38m<sup>2</sup> (409 sq.ft) First Floor Hall, Living Room, Shower Room/WC, Bathroom/ WC, two bedrooms, Kitchen/ Diner.