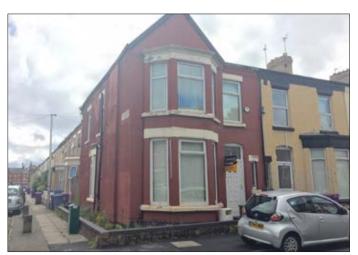

## 30 Garmoyle Road, Liverpool L15 3HW \*GUIDE PRICE £90,000+

 Vacant four bed end terrace. Double glazing, central heating. Previously let to five students.

**Description** A four bedroomed end terraced property benefiting from double glazing and central heating. The property has until recently been let to five students. The property would be suitable for occupation or continued use as a student investment with a potential annual income of in excess of £19,560 per annum. The property will be sold with all fixtures and fittings including furniture.

Not to scale. For identification purposes only

Situated On the corner of Garmoyle Road and Barrington Road in a popular residential location within close proximity to local amenities, Schooling and transport links approximately 4 miles from Liverpool city centre.