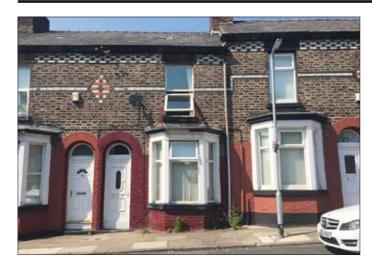

## 25 Harebell Street, Liverpool L5 7RL \*GUIDE PRICE £40,000+

Residential investment producing £5,400 per annum.
Double glazing. Central heating.

**Description** A three bedroomed middle terraced property benefiting from double glazing and central heating. The property is currently let by way of an Assured Shorthold Tenancy producing £5,400 per annum.

**Ground Floor** Hall, Lounge, Kitchen/Diner, Bathroom/WC.

First Floor Three Bedrooms.

Outside Yard to the rear.