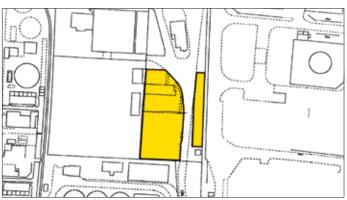

## ON BEHALF OF MORTGAGEE NOT IN POSSESSION

<sup>LOT</sup>

Unit 1 Indigo Works, Oil Sites Road, Ellesmere Port CH65 4EY \*GUIDE PRICE £60,000+



## • Offices together with two parcels of land with potential for development subject to obtaining any necessary planning consents.

**Description** The site consists of office accommodation plus two parcels of land with potential for development subject to obtaining any necessary planning consents.

Situated The land is accessed off Indigo Road which in turn is accessed from Oil Sites Road approximately 1 mile from Ellesmere town centre.

Note All enquiries in regards to planning should be made to Ellesmere Port & Neston Borough Council Planning Department 0151 356 6789



Not to scale. For identification purposes on