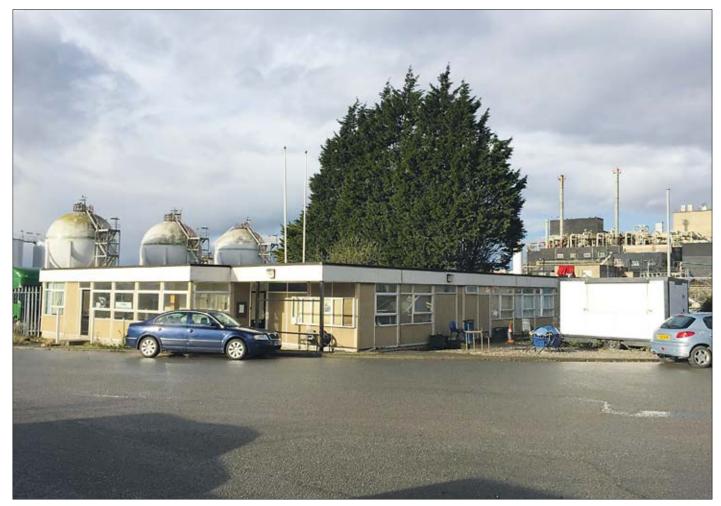

## ON BEHALF OF MORTGAGEE NOT IN POSSESSION

<sup>LOT</sup>

Unit 1 Indigo Works, Oil Sites Road, Ellesmere Port CH65 4EY \*GUIDE PRICE £60,000+

## • Offices together with two parcels of land with potential for development subject to obtaining any necessary planning consents.

**Description** The site consists of office accommodation plus two parcels of land with potential for development subject to obtaining any necessary planning consents.