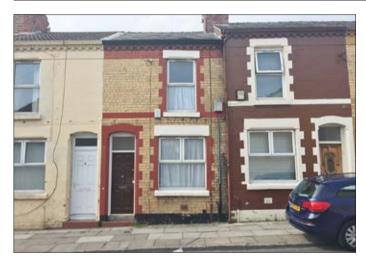

## LOT 72 Longfellow Street, Liverpool L8 0QX 24 \*GUIDE PRICE £45,000+

## • Two bedroom mid terrace. Double glazing. Central heating. Good condition.

Description A two bedroomed mid terrace property benefiting from double glazing and central heating. This property is in good order throughout and would be suitable for investment purposes with a potential income of £5,400 per annum.