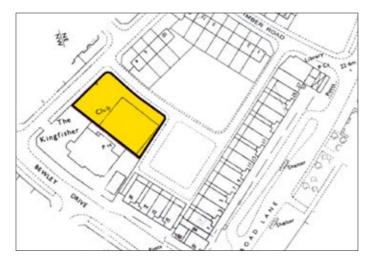

## 12/5 Social Club, Rusland Road, Liverpool L32 6QW \*GUIDE PRICE £125,000+

Description A detached social club benefitting from internal and external CCTV, a security alarm system, central heating and large customer car park. The property is in very good order throughout and would be suitable for continued use or residential redevelopment. subject to any necessary planning consents.

Situated Rusland Road is located off Bewley Drive in the

LOT

Southdene suburb or Kirkby to the east of the M57 and north

Not to scale. For identification purposes only

of the East Lancs Road and is located north east of Liverpool.