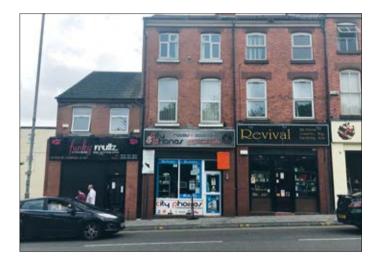

## • Mixed use investment property currently producing £15,240 per annum.

**Description** A mixed use investment property producing £15,240 per annum. A three storey middle terraced property comprising a ground floor retail unit trading as "City Phones" together with two self contained flats above (one two-bedroomed and two one-bedroomed). The shop is currently let by way of a 10 year lease from 2014 at a rental of £6,000 per annum. The flats are let by way of Assured Shorthold Tenancies at £9,240 per annum. The property benefits from double glazing, central heating and electric steel roller shutters.

Not to scale. For identification purposes only

Situated Fronting Park Road on a busy main road position approximately 1.5 miles from Liverpool city centre.

Ground Floor Shop Main Sales Area, Rear Room, Kitchen, WC